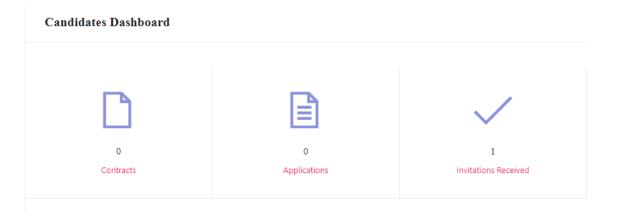

## **Profile Completion**

Once Logged In, you will have to click on the button **'Complete Your Profile'** (encircled below). You <u>will not be able to apply to any Apprenticeship Opportunity without</u> <u>completing your profile</u>.

|              | Home | Apprenticeship Opportunities Training | Providers(BTP) ~ TPA Complete Your | : Profile            |
|--------------|------|---------------------------------------|------------------------------------|----------------------|
| Dashboard    |      | Candidates Dashboard                  |                                    |                      |
| Q Profile    |      |                                       |                                    |                      |
| Contracts    |      |                                       |                                    |                      |
| Applications |      | 1                                     |                                    |                      |
| Invitations  |      |                                       |                                    | •                    |
| Bank Details |      | 0                                     | 0                                  | 1                    |
| → Log Out    |      | Contracts                             | Applications                       | Invitations Received |
|              |      |                                       |                                    |                      |

## Understanding Candidate Dashboard

There are 3 items on your dashboard and they are explained below:

- 1. **Invitations Received** Some companies screen your profile and if they feel you're fit for the opportunity, they send out an invitation to you to apply to the opportunity. This section lists the number of invitations received by the candidate.
- 2. **Applications:** This section lists the number of Apprenticeship Opportunities you had applied to.
- 3. **Contracts:** This section will show the contract you have signed with the company. Multiple companies can send you contracts, however, you will only be able to accept one.